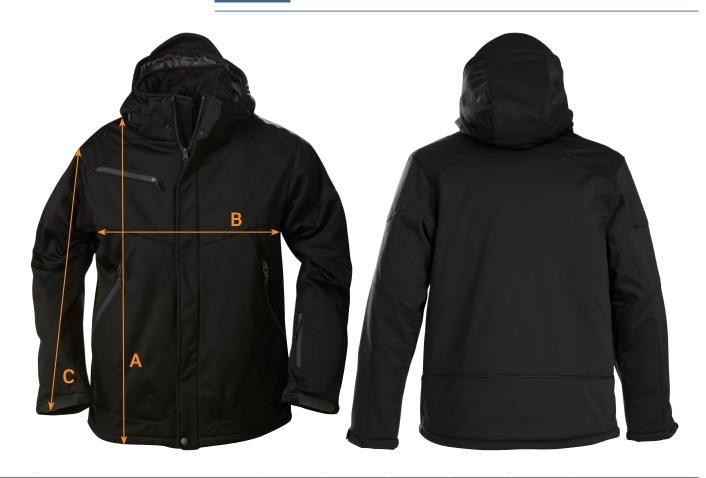

## SIZE CHART

**Printer Active Wear BRAND:** 

CODE No.: PA102

Skeleton Unisex Softshell STYLE:

| Ref.                                                           | Area                            | S  | М    | L  | XL   | XXL | 3XL  | 5XL  |
|----------------------------------------------------------------|---------------------------------|----|------|----|------|-----|------|------|
| А                                                              | Body Length from Shoulder Point | 70 | 74   | 78 | 80   | 82  | 84   | 88   |
| В                                                              | 1/2 Chest Width                 | 52 | 57   | 62 | 66   | 70  | 74   | 80   |
| С                                                              | Sleeve Length                   | 64 | 65.5 | 67 | 68.5 | 70  | 71.5 | 71.5 |
| All measurements are indicative with minimum tolerance of 1cm. |                                 |    |      |    |      |     |      |      |